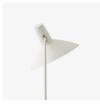

Tripod HM9
Hvidt & Mølgaard
1953

# Tripod HM9 Hvidt & Mølgaard 1953

### Production process

The shade is spun from a single piece of aluminum and attached to the base with a rotational joint. The base is made from bent steel tubes welded together. The lamp is laquered in a satin matt finish while the shade and rotation joint are in brass.

### Dimensions

H: 45cm/18in, W: 26cm/10in, D: 32cm/13in