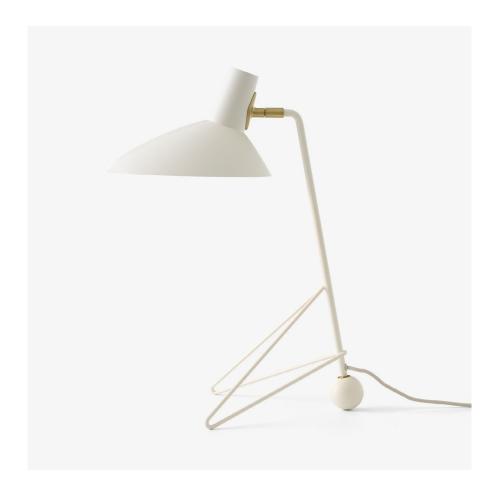

### Material

Lacquered aluminium, lacquered brass, textile cord.

### Production process

The shade is spun from a single piece of aluminum and attached to the base with a rotational joint. The base is made from bent steel tubes welded together. The lamp is laquered in a satin matt finish while the shade and rotation joint are in brass.

### Variants

Black, White