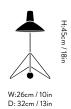

Tripod HM9
Hvidt & Mølgaard
1953







# Tripod HM9 Hvidt & Mølgaard 1953

### Product category

Table lamp

### Environment

Indoor

### Material

Lacquered aluminium, lacquered brass, textile cord.

### Production process

The shade is spun from a single piece of aluminum and attached to the base with a rotational joint. The base is made from bent steel tubes welded together. The lamp is laquered in a satin matt finish while the shade and rotation joint are in brass.

### Variants

Black, White

### Dimensions

H: 45cm/18in, W: 26cm/10in, D: 32cm/13in

### Packaging dimensions

H: 30,5cm/12in, W: 31cm/12in, D: 51cm/20in

### Colli quantity

Product: 0.9 kg/Incl. packaging: 2,3 kg.

220-240V - 50Hz.

### Light source

E14 Max 25W.

## Certifications



- 1. The supplier uses ISO 140001, an environmental management system hel