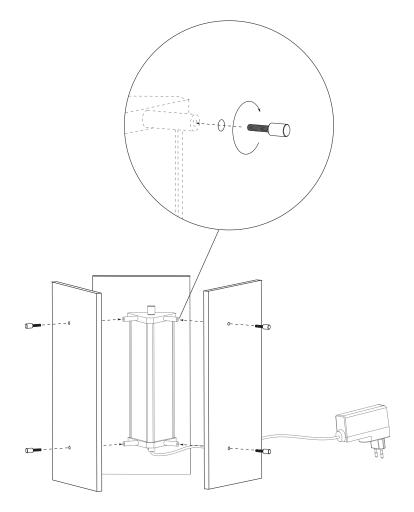

ed.

#### More information:

To access further information such as product overview and material descriptions, please visit our website at www.fermliving.com. If you have any questions or comments, please do not hesitate to contact us at info@fermliving.com.

# Box Content





(1x)



(6x)



(1x)

### Technical Specifications

Oeste Table Lamp

| Light source:        |
|----------------------|
| Wattage:             |
| Dimmable:            |
| Certification:       |
| Classification:      |
| Lightsource:         |
| Light specification: |
| Voltage:             |
|                      |

24V DC 50/60Hz, 14W Yes, 10-100% CE, CB, EMC, RoHs Class III, IP20 Replaceable LED light source,. Average Lifespan 50.000 hrs. 2700K, 140 Lumen, CRI >90 LED Driver: 100-240V 50/60 Hz, class II, IP20. 



## 



Space to feel comfortably you