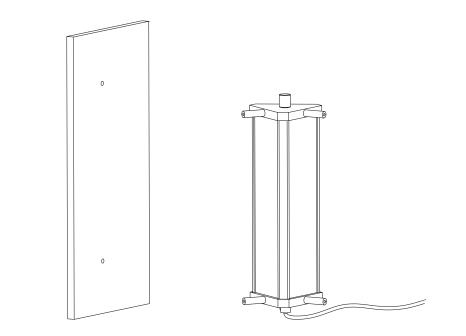

ed electrician.
- The product may in no way be modified or tampered with. Any modification may compromise safety and make the product itself dangerous to use. Ferm Living does not accept any responsibility for products that have been modified.
- The light source contained in this luminaire shall only be replaced by the manufacturer or his service agent or a similar qualified person.

#### Cleaning instructions:

- Use only a soft cloth to clean the product. Dampen the cloth with water and soap or a mild cleanser if needed.

#### More information:

To access further information such as product overview and material descriptions, please visit our website at www.fermliving.com. If you have any questions or comments, please do not hesitate to contact us at info@fermliving.com.

# Box Content





(1x)



(6x)



(1x)

### Technical Specifications

Oeste Table Lamp

| Light source:        |
|----------------------|
| Wattage:             |
| Dimmable:            |
| Certification:       |
| Classification:      |
| Lightsource:         |
| Light specification: |
| Voltage:             |
|                      |

24V DC 50/60Hz, 14W Yes, 10-100% CE, CB, EMC, RoHs Class III, IP20 Replaceable LED light source,. Average Lifespan 50.000 hrs. 2700K, 140 Lumen, CRI >90 LED Driver: 100-240V 50/60 Hz, class II, IP20. 



## 



Space to feel comfortably you