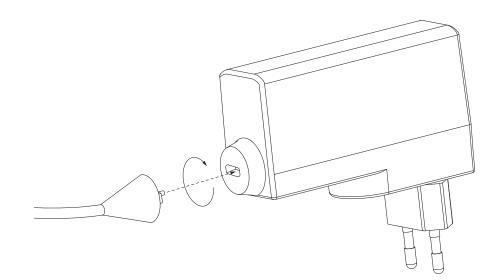

.

#### More information:

To access further information such as product overview and material descriptions, please visit our website at www.fermliving.com. If you have any questions or comments, please do not hesitate to contact us at info@fermliving.com.

# Box Content





(1x)



(6x)



(1x)

### Technical Specifications

Oeste Table Lamp

| Light source:        |
|----------------------|
| Wattage:             |
| Dimmable:            |
| Certification:       |
| Classification:      |
| Lightsource:         |
| Light specification: |
| Voltage:             |
|                      |

24V DC 50/60Hz, 14W Yes, 10-100% CE, CB, EMC, RoHs Class III, IP20 Replaceable LED light source,. Average Lifespan 50.000 hrs. 2700K, 140 Lumen, CRI >90 LED Driver: 100-240V 50/60 Hz, class II, IP20. 



## 



Space to feel comfortably you