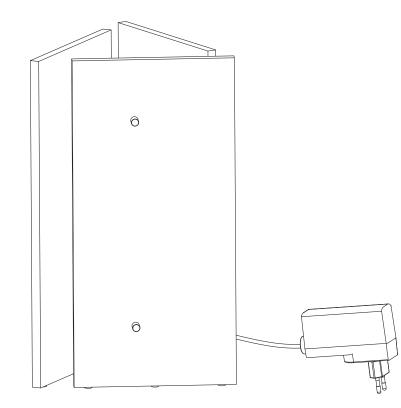

More information:

To access further information such as product overview and material descriptions, please visit our website at www.fermliving.com. If you have any questions or comments, please do not hesitate to contact us at info@fermliving.com.

# Box Content





(1x)



(6x)



(1x)

### Technical Specifications

Oeste Table Lamp

| Light source:        |
|----------------------|
| Wattage:             |
| Dimmable:            |
| Certification:       |
| Classification:      |
| Lightsource:         |
| Light specification: |
| Voltage:             |
|                      |

24V DC 50/60Hz, 14W Yes, 10-100% CE, CB, EMC, RoHs Class III, IP20 Replaceable LED light source,. Average Lifespan 50.000 hrs. 2700K, 140 Lumen, CRI >90 LED Driver: 100-240V 50/60 Hz, class II, IP20. 



## 



Space to feel comfortably you