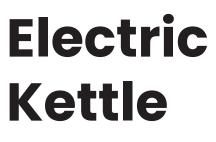

## **Electric Kettle**

| Product specifications    |  |
|---------------------------|--|
| H23 x W26 cm, Base Ø 15,5 |  |
| Capacity: 1,2 liters      |  |
|                           |  |

Weight: 1,75 kilograms

Colli quantity: 1 piece

Cold rolled stainless steel AISI 30 & aluminium

Power: 220-240 V / 50-60 Hz / 1850-2200 W

Colours: Black, Silver and Green

## **Product features**

7 preset temperature levels (100°C, 95°C, 90°C, 85°C, 80°C, 75°C, 70°C)

"Keep Warm"-function

Motion activated user interface with OLED display

Soft-open lid

Integraded stainless steel filter

Fill level scale

Integraded rubber feet

360° central cordless system, accessible from any angle

Terminal safety cut-out

Soft rubber cord. Lenght 90 cm