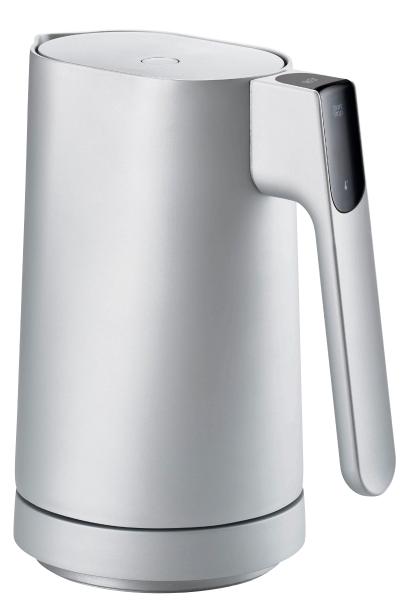

Colli quantity: 1 piece

Cold rolled stainless steel AISI 30 & aluminium

Power: 220-240 V / 50-60 Hz / 1850-2200 W

Colours: Black, Silver and Green

## **Product features**

7 preset temperature levels (100°C, 95°C, 90°C, 85°C, 80°C, 75°C, 70°C)

"Keep Warm"-function

Motion activated user interface with OLED display

Soft-open lid

Integraded stainless steel filter

Fill level scale

Integraded rubber feet

360° central cordless system, accessible from any angle

Terminal safety cut-out

Soft rubber cord. Lenght 90 cm