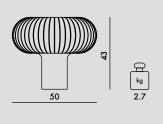

## **TERESA SPECIAL EDITION SALONE** 2024

9105

Design Ferruccio Laviani

ALEME







Ö

F7

(K)

F27

2700°K 20.000 h. I CRI 80  $\bigvee$ 

IP 20 220-240 CLASS C

O,

IMMER

270lm 1800lm

 $\langle \Diamond$ 

G125 Milk









9105





MATERIAL Batch-dyed recycled PMMA



Product made of recycled material

JJ20 One E27 11W LED G125 MILK light bulb included Cannot be sold separately JJ20 One E27 11W LED G125 MILK light bulb included Cannot be sold separately



The light source can be replaced with a similar source, respecting the data indicated on the label. We recommend using a light source with a colour temperature of 2700 K.













The light source can be replaced with a similar source, respecting the data indicated on the label. We recommend using a light source with a colour temperature of 2700 K.