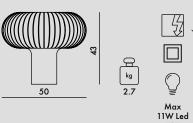

## **TERESA SPECIAL EDITION SALONE** 2024

9105

Design Ferruccio Laviani

ALEME

Ö

F7

(K)

F27

2700°K 20.000 h. I CRI 80  $\bigvee$ 

IP 20 220-240 CLASS C

O,

IMMER

270lm 1800lm

 $\langle \Diamond$ 

G125 Milk

9105