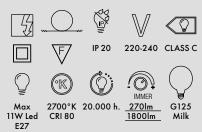

2700°K 20.000 h. I CRI 80  $\bigvee$ 

IP 20 220-240 CLASS C

O,

IMMER

270lm 1800lm

 $\langle \Diamond$ 

G125 Milk

9105