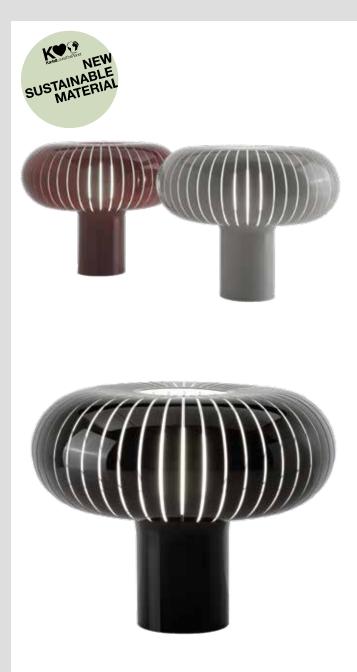

MATERIAL Batch-dyed recycled PMMA

Product made of recycled material

JJ20 One E27 11W LED G125 MILK light bulb included Cannot be sold separately JJ20 One E27 11W LED G125 MILK light bulb included Cannot be sold separately