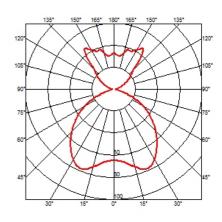

Finish Aluminized silver, Fumée

**Technical description**Suspension lamp providing diffused light. PC (polycarbonate) inner diffuser, with opal white finish. Outer diffuser available in

finishes: fumèe, made in PMMA (polymethylmethacrylate) or silver, made by vacuum aluminum coating on the inner surface.