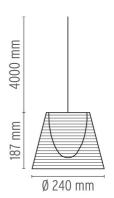

### **DIMENSIONS**

### **PHYSICAL**

**Supply** Terminal block

Cord length (mm) 4000

Construction material PMMA, Polycarbonate

Weight (kg)