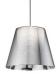

#### Ktribe SI

designed by Philippe Starck

Suspension lamp providing diffused light

F6256000 Aluminized silver
F6256030 Fumée

Finish Aluminized silver, Fumée

**Technical description**Suspension lamp providing diffused light. PC (polycarbonate) inner diffuser, with opal white finish. Outer diffuser available in

finishes: fumèe, made in PMMA (polymethylmethacrylate) or silver, made by vacuum aluminum coating on the inner surface.