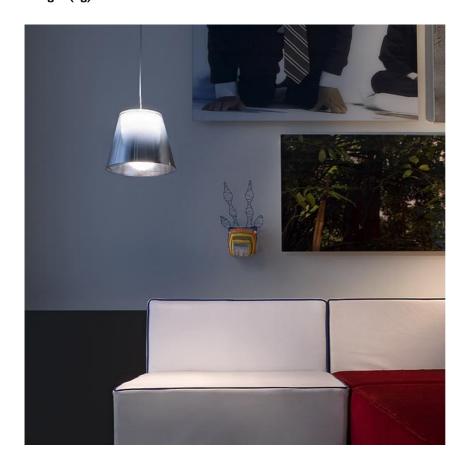

#### Ktribe SI

designed by Philippe Starck

Suspension lamp providing diffused light

F6256000 Aluminized silver
F6256030 Fumée

Finish Aluminized silver, Fumée

**Technical description**Suspension lamp providing diffused light. PC (polycarbonate) inner diffuser, with opal white finish. Outer diffuser available in

finishes: fumèe, made in PMMA (polymethylmethacrylate) or silver, made by vacuum aluminum coating on the inner surface.