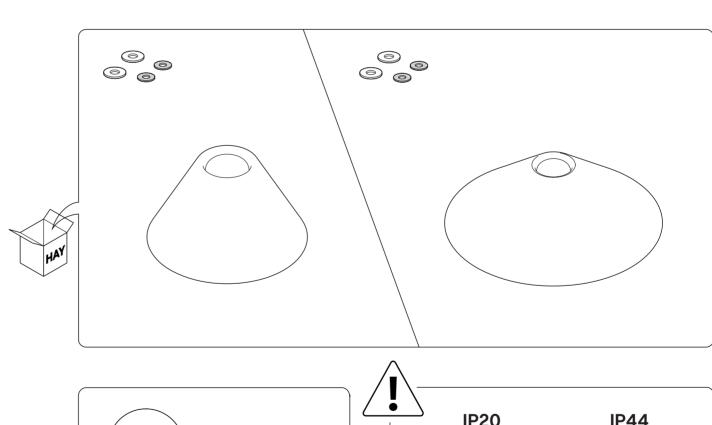

As wall materials vary, screws for wall fixation are not included. For advice on a suitable screw system for your wall, contact your local specialised dealer. Wall fixing/ hanging must be carried out by a qualified person, since wrong fixation may cause injury or damage.