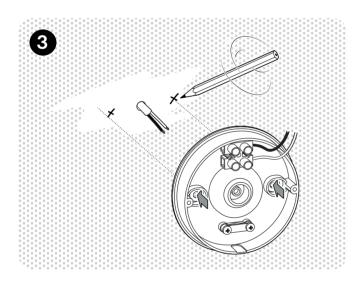

As wall materials vary, screws for wall fixation are not included. For advice on a suitable screw system for your wall, contact your local specialised dealer. Wall fixing/ hanging must be carried out by a qualified person, since wrong fixation may cause injury or damage.