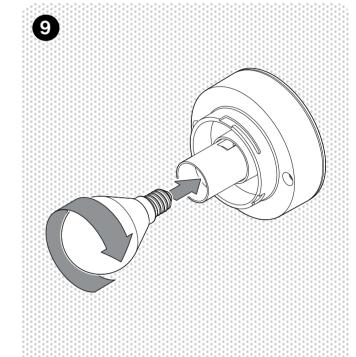

## **ATTENTION**

Ensure that the power supply to the circuit has clearly been turned OFF before installing the product. In some countries, electrical installation must be carried out by authorised electricians/contractors; please check with

As wall materials vary, screws for wall fixation are not included. For advice on a suitable screw system for your wall, contact your local specialised dealer. Wall fixing/ hanging must be carried out by a qualified person, since wrong fixation may cause injury or damage.