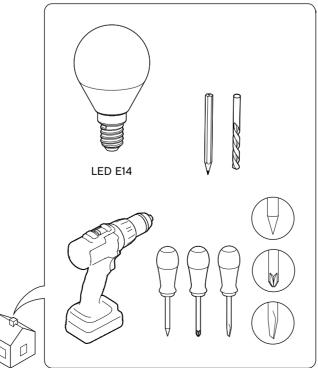

## TECHNICAL DATA

This product is fitted with a E14 bulb fitting. HAY recommends using this product only with LED bulbs.

FITTING TYPE | LED E14 POWER (W) | MAX. 8W COLOUR TEMPERATURE | Warm white

HAY will not accept any responsibility for any accidents, injuries or damages that occur due to the use of incorrect bulbs.

As wall materials vary, screws for wall fixation are not included. For advice on a suitable screw system for your wall, contact your local specialised dealer. Wall fixing/ hanging must be carried out by a qualified person, since wrong fixation may cause injury or damage.