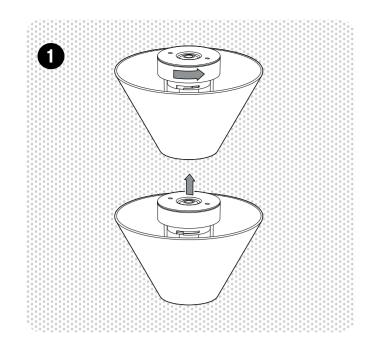

ut by a qualified person, since wrong fixation may cause injury or damage.

If used with an external flexible cable or cord longer than 30 cm, the flexible wiring connected to this luminaire shall be effectively fixed to the wall if the wiring is within arm's reach to reduce the risk of strangulation.

The product must not be modified in any way. HAY accepts no responsibility for any products that have been modified or tampered with. If the external flexible cable or cord of this luminaire is damaged, it should be exclusively replaced by a qualified electrician in order to avoid an electrical hazard.

- · The Ono Flush Mount is designed to be used with LED based light sources only.
- · Halogen or incandescent light sources should never be used, as they may cause damage to the lamp.