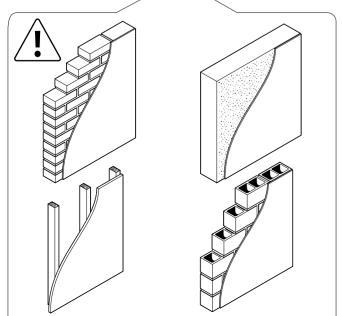

As wall materials vary, screws for wall fixation are not included. For advice on a suitable screw system for your wall, contact your local specialised dealer. Wall fixing/ hanging must be carried out by a qualified person, since wrong fixation may cause injury or damage.