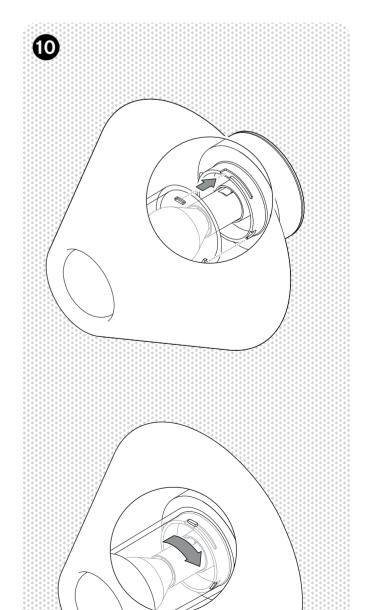

- · The Ono Flush Mount is designed to be used with LED based light sources only.
- · Halogen or incandescent light sources should never be used, as they may cause damage to the lamp.