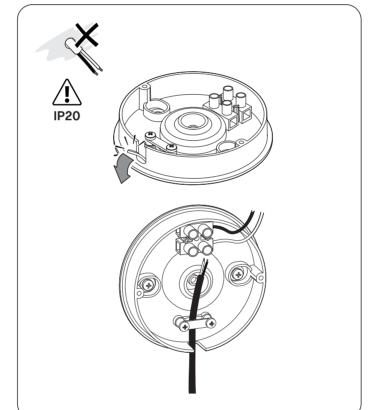

## **ATTENTION**

Ensure that the power supply to the circuit has clearly been turned OFF before installing the product. In some countries, electrical installation must be carried out by authorised electricians/contractors; please check with

If used with an external flexible cable or cord longer than 30 cm, the flexible wiring connected to this luminaire shall be effectively fixed to the wall if the wiring is within arm's reach to reduce the risk of strangulation.