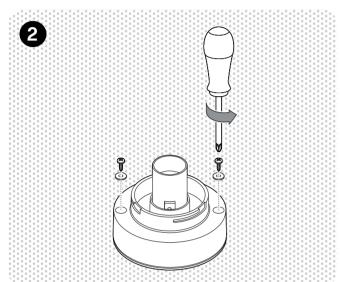

## **ATTENTION**

Ensure that the power supply to the circuit has clearly been turned OFF before installing the product. In some countries, electrical installation must be carried out by authorised electricians/contractors; please check with

As wall materials vary, screws for wall fixation are not included. For advice on a suitable screw system for your wall, contact your local specialised dealer. Wall fixing/ hanging must be carried out by a qualified person, since wrong fixation may cause injury or damage.