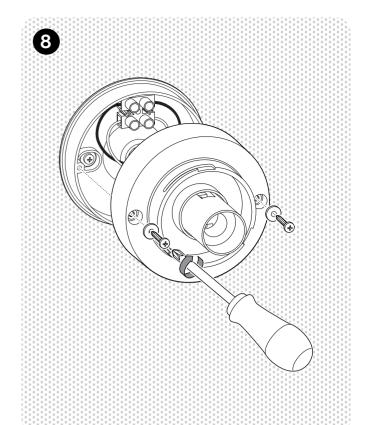

## **ATTENTION**

Ensure that the power supply to the circuit has clearly been turned OFF before installing the product. In some countries, electrical installation must be carried out by authorised electricians/contractors; please check with

As wall materials vary, screws for wall fixation are not included. For advice on a suitable screw system for your wall, contact your local specialised dealer. Wall fixing/ hanging must be carried out by a qualified person, since wrong fixation may cause injury or damage.