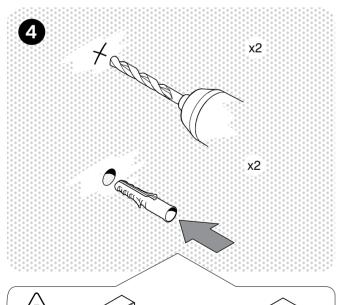

As wall materials vary, screws for wall fixation are not included. For advice on a suitable screw system for your wall, contact your local specialised dealer. Wall fixing/ hanging must be carried out by a qualified person, since wrong fixation may cause injury or damage.