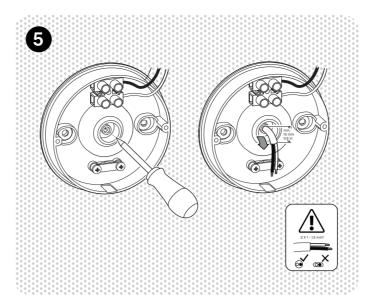

## **ATTENTION**

Ensure that the power supply to the circuit has clearly been turned OFF before installing the product. In some countries, electrical installation must be carried out by authorised electricians/contractors; please check with

The product must not be modified in any way. HAY accepts no responsibility for any products that have been modified or tampered with. If the external flexible cable or cord of this luminaire is damaged, it should be exclusively replaced by a qualified electrician in order to avoid an electrical hazard.