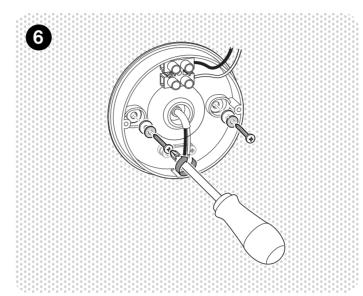

## **ATTENTION**

Ensure that the power supply to the circuit has clearly been turned OFF before installing the product. In some countries, electrical installation must be carried out by authorised electricians/contractors; please check with

As wall materials vary, screws for wall fixation are not included. For advice on a suitable screw system for your wall, contact your local specialised dealer. Wall fixing/ hanging must be carried out by a qualified person, since wrong fixation may cause injury or damage.