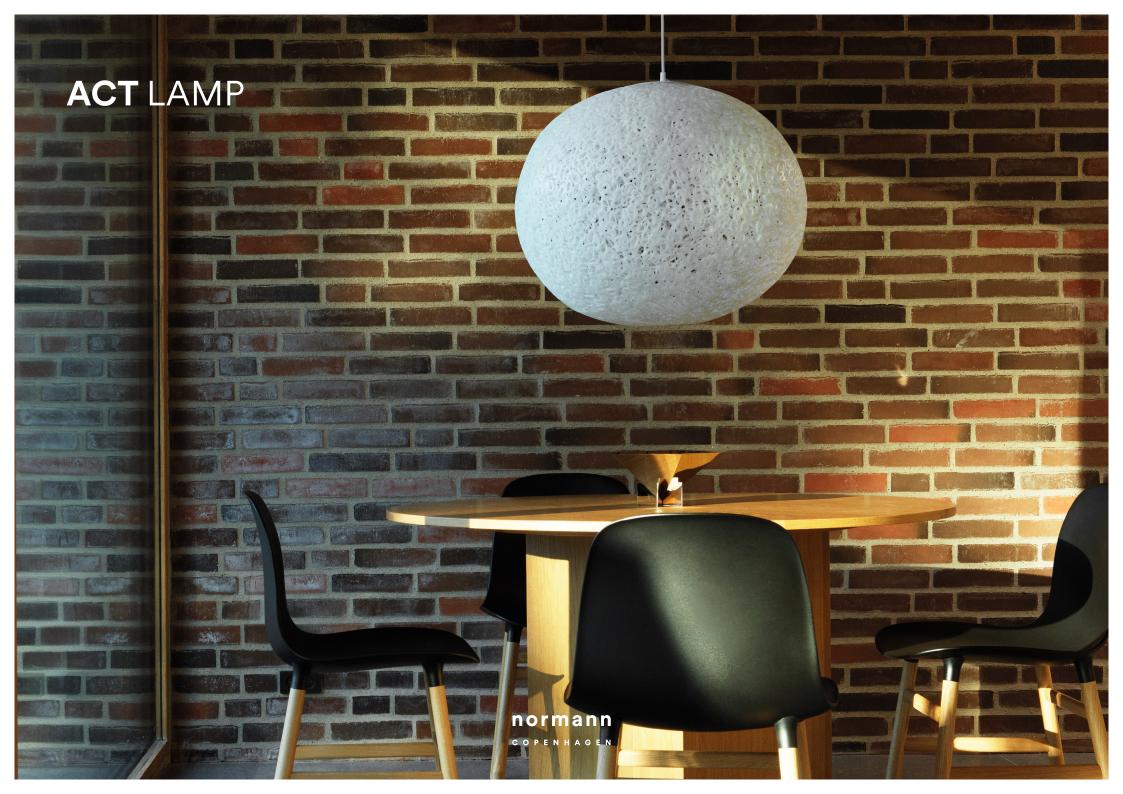

# A NEW, RESOURCEFUL DESIGN CRAFTED FROM PLASTIC WASTE

Normann Copenhagen presents the Act Lamp, an innovative lighting collection that transforms industrial waste into purposeful pendant lamps. Crafted from discarded PE water pipe scraps – materials traditionally incinerated due to their complex composition which prevents them from being reused – the Act Lamp embodies a commitment to circular design and resourceful innovation.

#### Description

The Act Lamp transforms discarded PE water pipe scraps into an elegant pendant design. Its lampshade, crafted from fused, oval-sliced rings from the pipes, highlights the beauty of the repurposed materials. Each lamp is unique. Available in two sizes: Ø60 x H50 cm and Ø80 x H60 cm.