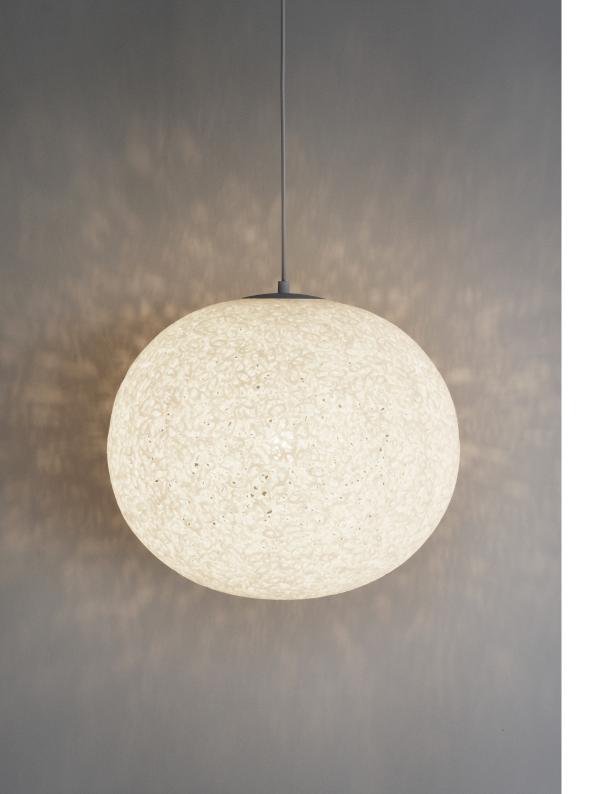

# A NEW, RESOURCEFUL DESIGN CRAFTED FROM PLASTIC WASTE

Normann Copenhagen presents the Act Lamp, an innovative lighting collection that transforms industrial waste into purposeful pendant lamps. Crafted from discarded PE water pipe scraps – materials traditionally incinerated due to their complex composition which prevents them from being reused – the Act Lamp embodies a commitment to circular design and resourceful innovation.

#### Description

The Act Lamp transforms discarded PE water pipe scraps into an elegant pendant design. Its lampshade, crafted from fused, oval-sliced rings from the pipes, highlights the beauty of the repurposed materials. Each lamp is unique. Available in two sizes: Ø60 x H50 cm and Ø80 x H60 cm.

#### Construction

The lampshade of Act Lamp is made using a rotational molding technique with 100% Polyethylene industrial waste from recycled multilayer water pipes (PE-LD). Fabric cord in white, white canopy and socket.