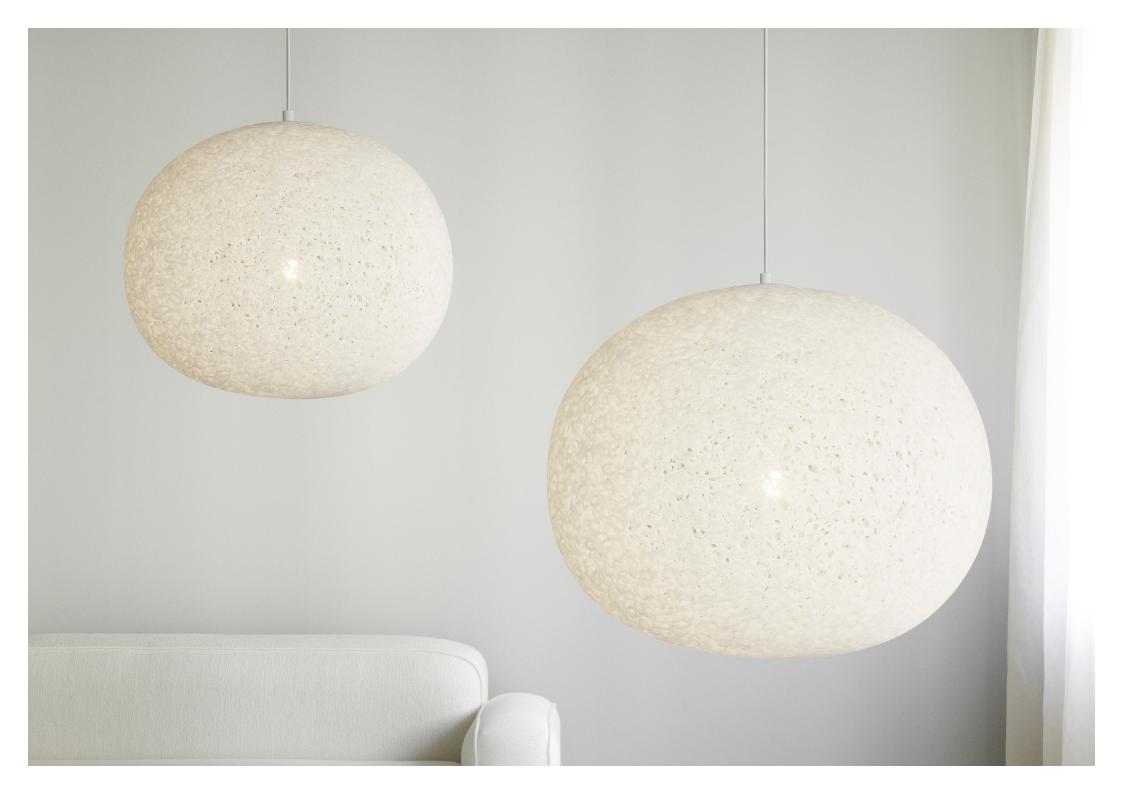

# A NEW, RESOURCEFUL DESIGN CRAFTED FROM PLASTIC WASTE

Normann Copenhagen presents the Act Lamp, an innovative lighting collection that transforms industrial waste into purposeful pendant lamps. Crafted from discarded PE water pipe scraps – materials traditionally incinerated due to their complex composition which prevents them from being reused – the Act Lamp embodies a commitment to circular design and resourceful innovation.

#### Description

The Act Lamp transforms discarded PE water pipe scraps into an elegant pendant design. Its lampshade, crafted from fused, oval-sliced rings from the pipes, highlights the beauty of the repurposed materials. Each lamp is unique. Available in two sizes: Ø60 x H50 cm and Ø80 x H60 cm.

#### Construction

The lampshade of Act Lamp is made using a rotational molding technique with 100% Polyethylene industrial waste from recycled multilayer water pipes (PE-LD). Fabric cord in white, white canopy and socket.