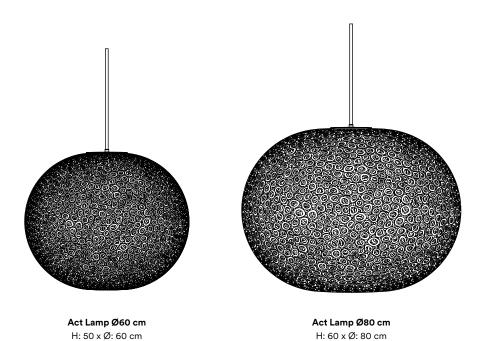

#### Description

The Act Lamp transforms discarded PE water pipe scraps into an elegant pendant design. Its lampshade, crafted from fused, oval-sliced rings from the pipes, highlights the beauty of the repurposed materials. Each lamp is unique. Available in two sizes: Ø60 x H50 cm and Ø80 x H60 cm.