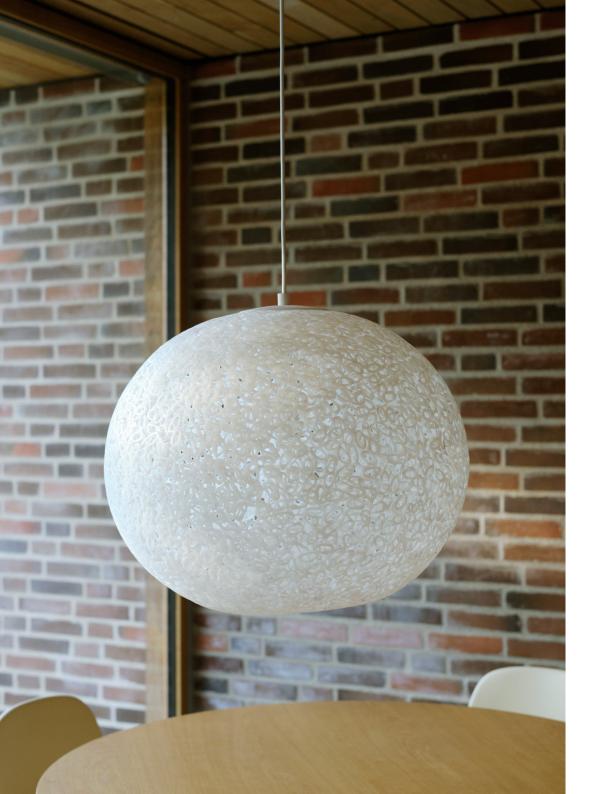

#### Description

The Act Lamp transforms discarded PE water pipe scraps into an elegant pendant design. Its lampshade, crafted from fused, oval-sliced rings from the pipes, highlights the beauty of the repurposed materials. Each lamp is unique. Available in two sizes: Ø60 x H50 cm and Ø80 x H60 cm.

#### Construction

The lampshade of Act Lamp is made using a rotational molding technique with 100% Polyethylene industrial waste from recycled multilayer water pipes (PE-LD). Fabric cord in white, white canopy and socket.