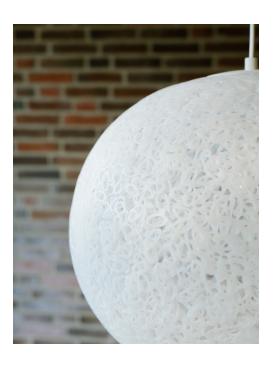

#### Description

The Act Lamp transforms discarded PE water pipe scraps into an elegant pendant design. Its lampshade, crafted from fused, oval-sliced rings from the pipes, highlights the beauty of the repurposed materials. Each lamp is unique. Available in two sizes: Ø60 x H50 cm and Ø80 x H60 cm.

#### Construction

The lampshade of Act Lamp is made using a rotational molding technique with 100% Polyethylene industrial waste from recycled multilayer water pipes (PE-LD). Fabric cord in white, white canopy and socket.