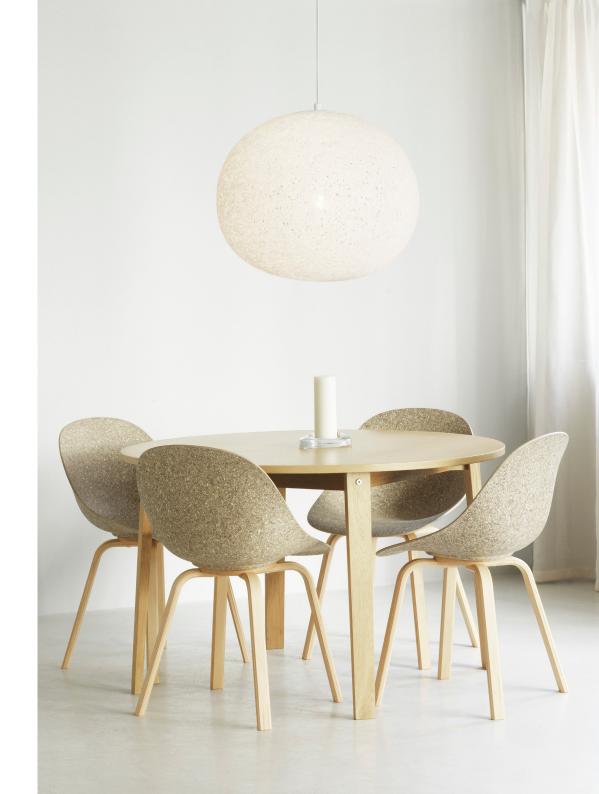

# A NEW, RESOURCEFUL DESIGN CRAFTED FROM PLASTIC WASTE

Normann Copenhagen presents the Act Lamp, an innovative lighting collection that transforms industrial waste into purposeful pendant lamps. Crafted from discarded PE water pipe scraps – materials traditionally incinerated due to their complex composition which prevents them from being reused – the Act Lamp embodies a commitment to circular design and resourceful innovation.

#### Description

The Act Lamp transforms discarded PE water pipe scraps into an elegant pendant design. Its lampshade, crafted from fused, oval-sliced rings from the pipes, highlights the beauty of the repurposed materials. Each lamp is unique. Available in two sizes: Ø60 x H50 cm and Ø80 x H60 cm.

#### Construction

The lampshade of Act Lamp is made using a rotational molding technique with 100% Polyethylene industrial waste from recycled multilayer water pipes (PE-LD). Fabric cord in white, white canopy and socket.