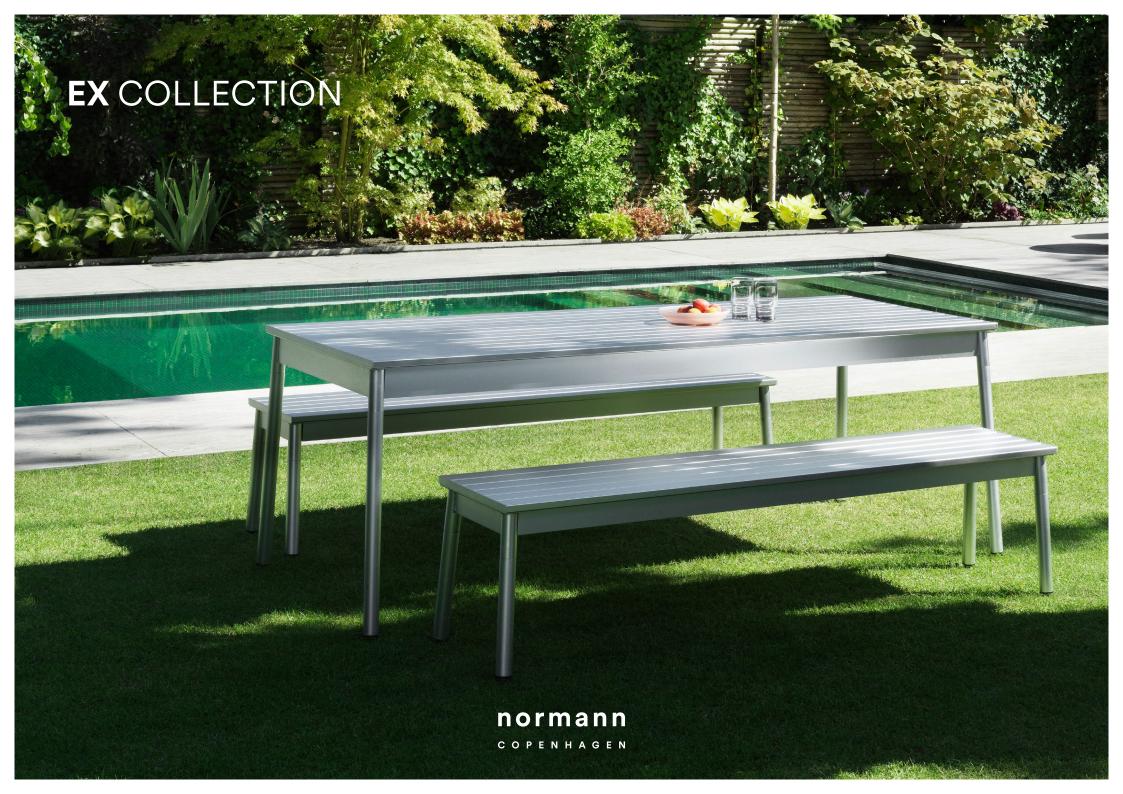

# INTRODUCING EX, A SLEEK NEW ALUMINUM OUTDOOR TABLE & BENCH DUO

Normann Copenhagen proudly presents Ex, the latest addition to its expanding outdoor furniture collection. Designed by Danish designer Simon Legald, Ex Table and Bench combine functionality and durability with a contemporary yet timeless silhouette, offering an outdoor design that remains relevant for years to come. With its clean lines and subtle detailing, the Ex series allows the material, extruded aluminum, to take center stage, lending the series its name.

#### Description

Ex Table and Bench is crafted from extruded aluminum profiles. Aluminum's unique ability to be both durable and lightweight at the same time makes it a supreme material for outdoor furniture, while its natural resistance to corrosion and decay allows it to withstand weather conditions while retaining its beauty. Featuring a sleek construction with a tabletop or seat of aluminum profiles placed with a slight gap between each other and supported by four slightly angled legs, Ex effortlessly combines form and function.

#### Construction

The table and bench are made of extruded aluminum profiles placed with a small gap between them. The surface has been treated with anodization, making the table and bench suitable for indoor and outdoor use. Ex comes flat-packed and is easily assembled.