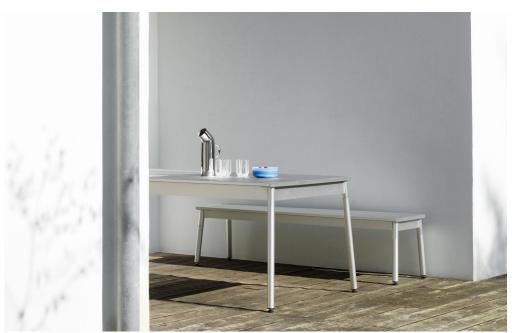

#### Description

Ex Table and Bench is crafted from extruded aluminum profiles. Aluminum's unique ability to be both durable and lightweight at the same time makes it a supreme material for outdoor furniture, while its natural resistance to corrosion and decay allows it to withstand weather conditions while retaining its beauty. Featuring a sleek construction with a tabletop or seat of aluminum profiles placed with a slight gap between each other and supported by four slightly angled legs, Ex effortlessly combines form and function.

#### Construction

The table and bench are made of extruded aluminum profiles placed with a small gap between them. The surface has been treated with anodization, making the table and bench suitable for indoor and outdoor use. Ex comes flat-packed and is easily assembled.