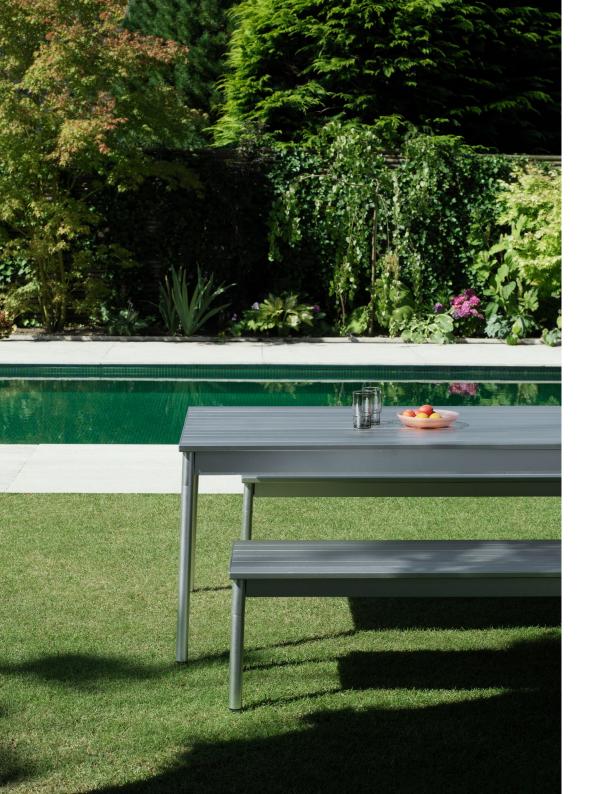

# INTRODUCING EX, A SLEEK NEW ALUMINUM OUTDOOR TABLE & BENCH DUO

Normann Copenhagen proudly presents Ex, the latest addition to its expanding outdoor furniture collection. Designed by Danish designer Simon Legald, Ex Table and Bench combine functionality and durability with a contemporary yet timeless silhouette, offering an outdoor design that remains relevant for years to come. With its clean lines and subtle detailing, the Ex series allows the material, extruded aluminum, to take center stage, lending the series its name.

#### Description

Ex Table and Bench is crafted from extruded aluminum profiles. Aluminum's unique ability to be both durable and lightweight at the same time makes it a supreme material for outdoor furniture, while its natural resistance to corrosion and decay allows it to withstand weather conditions while retaining its beauty. Featuring a sleek construction with a tabletop or seat of aluminum profiles placed with a slight gap between each other and supported by four slightly angled legs, Ex effortlessly combines form and function.

#### Construction

The table and bench are made of extruded aluminum profiles placed with a small gap between them. The surface has been treated with anodization, making the table and bench suitable for indoor and outdoor use. Ex comes flat-packed and is easily assembled.