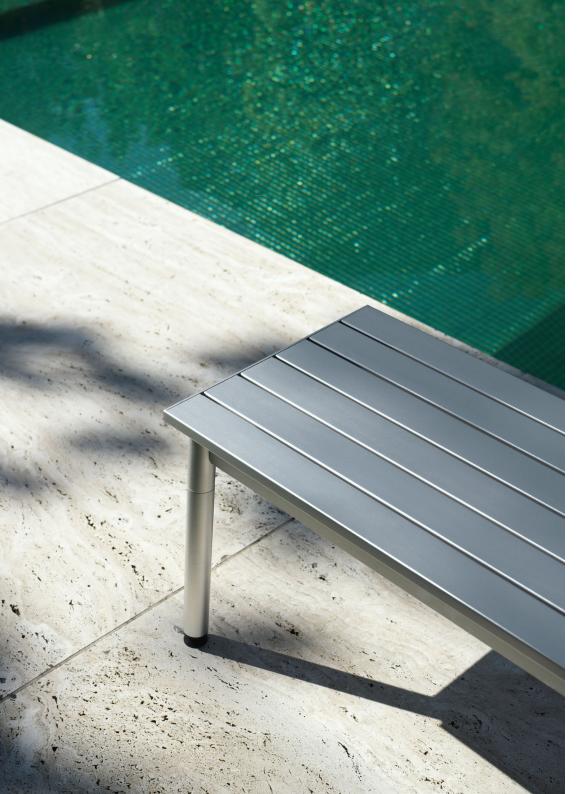

#### Description

Ex Table and Bench is crafted from extruded aluminum profiles. Aluminum's unique ability to be both durable and lightweight at the same time makes it a supreme material for outdoor furniture, while its natural resistance to corrosion and decay allows it to withstand weather conditions while retaining its beauty. Featuring a sleek construction with a tabletop or seat of aluminum profiles placed with a slight gap between each other and supported by four slightly angled legs, Ex effortlessly combines form and function.

#### Construction

The table and bench are made of extruded aluminum profiles placed with a small gap between them. The surface has been treated with anodization, making the table and bench suitable for indoor and outdoor use. Ex comes flat-packed and is easily assembled.